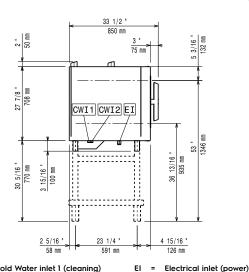

PNC 922745 PNC 922746 PNC 922747            |          |                                                                                    |  |
| • | 1/1GN ovens Exhaust hood without fan for stacking 6+6 or 6+10 GN 1/1 ovens Fixed tray rack, 5 GN 1/1, 85mm pitch 4 high adjustable feet for 6 & 10 GN ovens, 230-290mm Tray for traditional static cooking, H=100mm Double-face griddle, one side ribbed and one side smooth, 400x600mm                                   | PNC 922737 PNC 922740 PNC 922745 PNC 922746 PNC 922747 PNC 922752 |          |                                                                                    |  |















## SkyLine Premium Electric Combi Oven 5GN1/1

### Front 34 1/8 867 D , 3/16 <sup>1</sup> 8 14 3/16 12 11/16 " 322 mm 7 5/16 2 5/16 29 9/16 2 5/16 "



Cold Water inlet 1 (cleaning) CWII CWI2

Cold Water Inlet 2 (steam

generator) Drain

DO Overflow drain pipe



#### **Electric**

Default power corresponds to factory test conditions. When supply voltage is declared as a range the test is performed at the average value. According to the country, the installed power may vary within the range.

Circuit breaker required

Supply voltage: 380-415 V/3N ph/50-60 Hz

Electrical power, max: 11.8 kW 11.1 kW Electrical power, default:

Water:

Water consumption I/h (min/

1.5/43.7 30 °C Inlet water temperature, max:

Inlet water pipe size (CWI1,

CWI2): 3/4" 1-6 bar Pressure, min-max: Chlorides: <45 ppm Conductivity: >50 µS/cm Drain "D": 50mm

Electrolux Professional recommends the use of treated water,

based on testing of specific water conditio