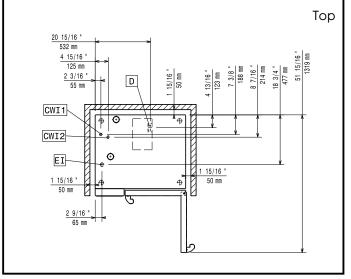

|  |
| • | 1/1GN ovens Exhaust hood without fan for stacking 6+6 or 6+10 GN 1/1 ovens Fixed tray rack, 5 GN 1/1, 85mm pitch 4 high adjustable feet for 6 & 10 GN ovens, 230-290mm Tray for traditional static cooking, H=100mm Double-face griddle, one side ribbed and one side smooth, 400x600mm                                   | PNC 922737 PNC 922740 PNC 922745 PNC 922746 PNC 922747 PNC 922752 |          |                                                                                    |  |















## SkyLine Premium Electric Combi Oven 5GN1/1

### Front 34 1/8 867 D , 3/16 <sup>1</sup> 8 14 3/16 12 11/16 " 322 mm 7 5/16 2 5/16 29 9/16 2 5/16 "



Cold Water inlet 1 (cleaning) CWII CWI2

Cold Water Inlet 2 (steam

generator) Drain

DO Overflow drain pipe



#### **Electric**

Default power corresponds to factory test conditions. When supply voltage is declared as a range the test is performed at the average value. According to the country, the installed power may vary within the range.

Circuit breaker required

Supply voltage: 380-415 V/3N ph/50-60 Hz

Electrical power, max: 11.8 kW 11.1 kW Electrical power, default:

Water:

Water consumption I/h (min/

1.5/43.7 30 °C Inlet water temperature, max:

Inlet water pipe size (CWI1,

CWI2): 3/4" 1-6 bar Pressure, min-max: Chlorides: <45 ppm Conductivity: >50 µS/cm Drain "D": 50mm

Electrolux Professional recommends the use of treated water,

based on testing of specific water conditions.

Please refer to user manual for detailed water quality

information.

Side

Installation:

Clearance: 5 cm