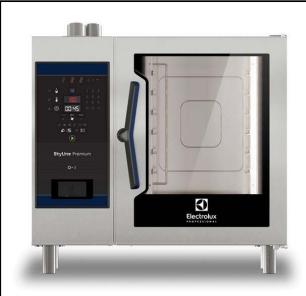

### SkyLine Premium Electric Combi Oven 5GN1/1

| ITEM #  |  |
|---------|--|
| MODEL # |  |
|         |  |
| NAME #  |  |
| SIS #   |  |
| AIA#    |  |

217800 (ECOE61B2A2)

SkyLine Premium Combi Boiler Oven with digital control, 5x1/1GN, electric, programmable, automatic cleaning, 85mm pitch

#### Item No.

Combi oven with digital interface with guided selection.

- Built-in steam generator with real humidity control based upon Lambda Sensor
- OptiFlow air distribution system to achieve maximum performance with 5 fan speed levels
- SkyClean: Automatic and built-in self cleaning system with integrated descale of the steam generator. 5 automatic cycles (soft, medium, strong, extra strong, rinse-only).
- Cooking modes: Programs (a maximum of 100 recipes can be stored);
   Manual (steam, combi and convection cycles);
   EcoDelta cooking cycle;
   Regeneration cycle.
- Automatic backup mode to avoid downtime.
- USB port to download HACCP data, programs and settings. Connectivity ready.
- Single sensor core temperature probe.
- Double-glass door with LED lights.
- Stainless steel construction throughout.
- Supplied with n.1 tray rack 1/1 GN, 85 mm pitch.

#### **Main Features**

- Dry, hot convection cycle (25 °C 300 °C): ideal for low humidity cooking.
- Combination cycle (25 °C 300 °C): combining convected heat and steam to obtain humidity controlled cooking environment, accelerating the cooking process and reducing weight loss.
- Digital interface with LED backlight buttons with guided selection.
- Built-in steam generator for highly precise humidity and temperature control according to the chosen settings.
- Real humidity control based upon Lambda Sensor to automatically recognize quantity and size of food for consistent quality results.
- Low temperature Steam cycle (25 °C 99 °C): ideal for sous-vide, re-thermalization and delicate cooking.
  - Steam cycle (100 °C): seafood and vegetables. High temperature steam (25 °C 130 °C).
- EcoDelta cooking: cooking with food probe maintaining preset temperature difference between the core of the food and the cooking chamber.
- Pre-set program for Regeneration, ideal for banqueting on plate or rethermalizing on tray.
- Programs mode: a maximum of 100 recipes can be stored in the oven's memory, to recreate the exact same recipe at any time. 4-step cooking programs also available.
- Fan with 5 speed levels from 300 to 1500 RPM and reverse rotation for optimal evenness. Fan stops in less than 5 seconds when door is opened.
- Single sensor core temperature probe included.
- Automatic fast cool down and pre-heat function.
- SkyClean: Automatic and built-in self cleaning system with integrated descale of the steam generator. 5 automatic cycles (soft, medium, strong, extra strong, rinse-only).
- Different chemical options available: solid (phosphate-free), liquid (requires optional accessory).
- GreaseOut: predisposed for integrated grease drain and collection for safer operation (dedicated base as optional accessory).
- Back-up mode with self-diagnosis is automatically activated if a failure occurs to avoid downtime.
- Capacity: 5 GN 1/1 trays.
- OptiFlow air distribution system to achieve maximum performance in chilling/heating eveness and temperature control thanks to a special design of the chamber.

#### Construction

- Double thermo-glazed door with open frame construction, for cool outside door panel. Swing hinged easy-release inner glass on door for easy cleaning.
- Hygienic internal chamber with all rounded corners for easy cleaning.
- 304 AISI stainless steel construction throughout.
- Front access to control board for easy service.
- IPX 5 spray water protection certification for easy